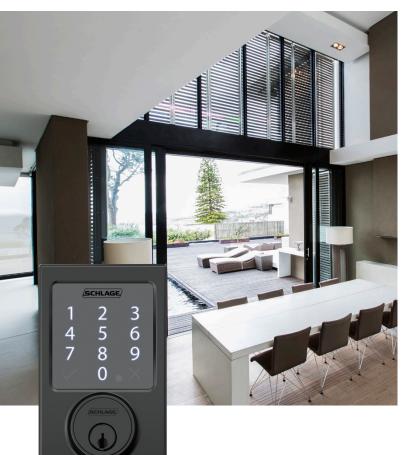

#### Numeric touchscreen

 Illuminated, fingerprint-resistant touchscreen works in the rain and when wearing gloves