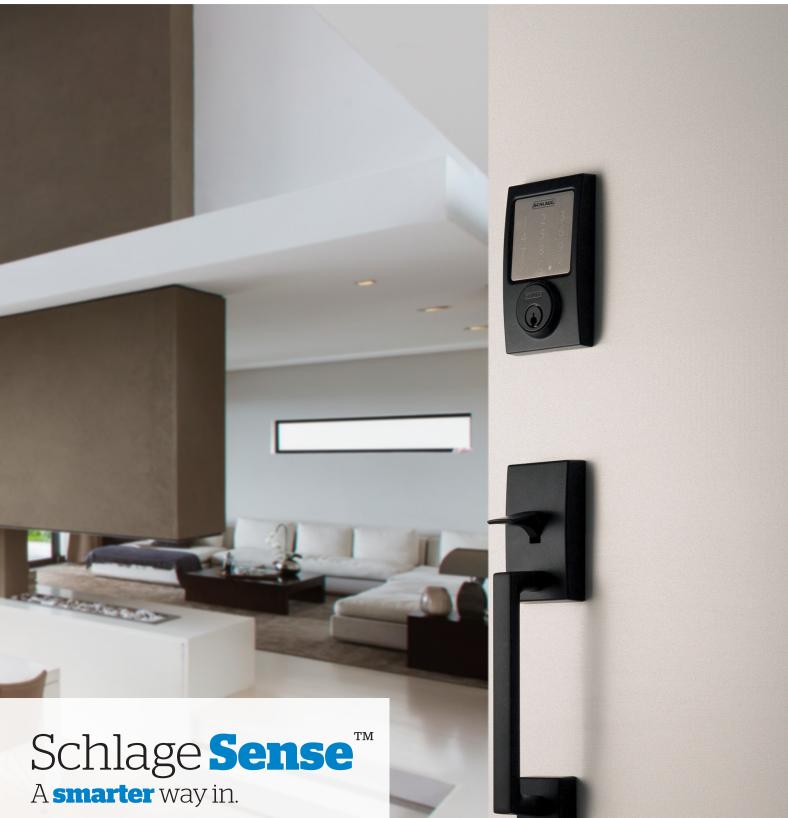

# The Schlage Sense<sup>™</sup> Smart Deadbolt is **the next big thing** in smart home connectivity.

Century in Black

Compatible with Android phones, iPhone<sup>®</sup>, iPad<sup>®</sup>, iPod touch<sup>®</sup> and Apple Homekit<sup>™</sup> technology, the Bluetooth enabled Schlage Sense<sup>™</sup> gives you effortless control over access to your home. Apple users can ask Siri<sup>®</sup> to lock or unlock their door and if using Apple Homekit<sup>™</sup> you also have the power to set scenes for things like your lights, doors, and thermostats. The Schlage Sense<sup>™</sup> deadbolt doesn't just make your home smarter – it makes your whole life easier.

# Entrance Handles (sold separately)

Established in **New Zealand in 1975,** a number of our product lines are **designed, engineered and tested** locally by our Kiwi team.

We believe that **style lives in the details,** because it's the details that bring everything together in a home.