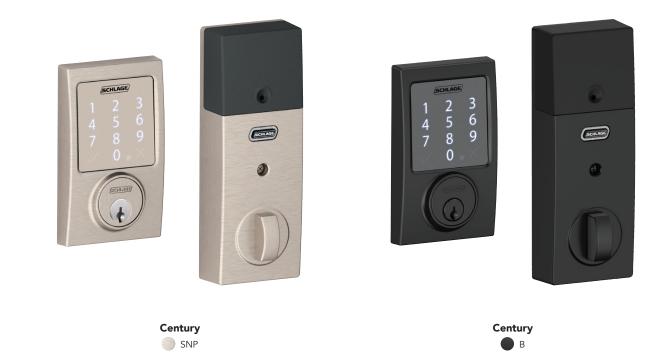

# The Schlage Sense<sup>™</sup> Smart Deadbolt is **the next big thing** in smart home connectivity.

Century in Black

Compatible with Android phones, iPhone<sup>®</sup>, iPad<sup>®</sup>, iPod touch<sup>®</sup> and Apple Homekit<sup>™</sup> technology, the Bluetooth enabled Schlage Sense<sup>™</sup> gives you effortless control over access to your home. Apple users can ask Siri<sup>®</sup> to lock or unlock their door and if using Apple Homekit<sup>™</sup> you also have the power to set scenes for things like your lights, doors, and thermostats. The Schlage Sense<sup>™</sup> deadbolt doesn't just make your home smarter – it makes your whole life easier.

#### **BE479 Smart Deadbolts**